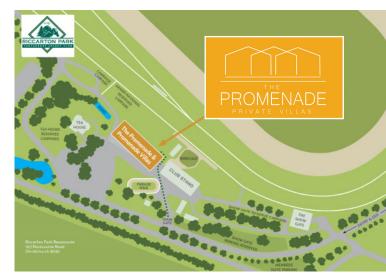

## THE PROMENADE PRIVATE VILLAS

These stylish, elevated marquee villas feature an exclusive private lawn and bar area, creating the perfect setting for a premium race day experience. Guests will enjoy a three-course gourmet BBQ and an impressive beverage package. With magnificent views of world-class racing, this deluxe package is ideal for companies or organisations looking to host and impress their guests in style