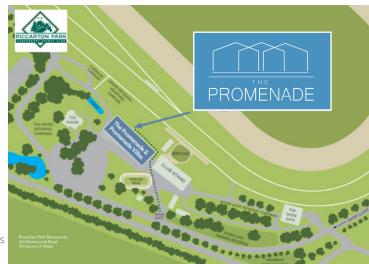

# THE PROMENADE

Riccarton Park's exclusive hospitality experience, this stylish elevated marquee offers magnificent views of world-class racing action, along with all-inclusive food and beverages. Dress to the nines and enjoy a vibrant day of fun, flair, and sunshine.