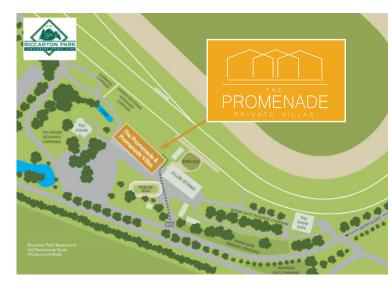

# ROMENADE

These stylish, elevated marquee villas feature an exclusive private lawn and bar area, creating the perfect setting for a premium race day experience. Guests will enjoy a three-course gourmet BBQ and an impressive beverage package. With magnificent views of world-class racing, this deluxe package is ideal for companies or organisations looking to host and impress their guests in style

# **BOOKING** INFORMATION