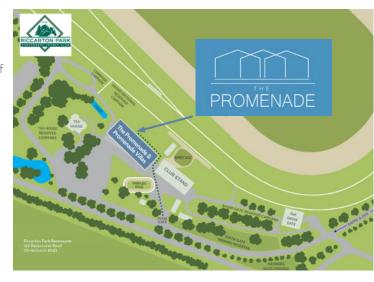

## THE PROMENADE

Riccarton Park's newest exclusive hospitality offering, this stylish elevated marquee area has magnificient views of world class racing action, all inclusive food and beverages. Dress to the nines and enjoy a day of fun and atmosphere in the sun.