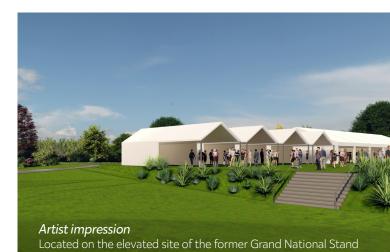

## Exclusive Neur Area THE PROMENADE PRIVATE VILLAS

These stylish elevated marquee villas come with exclusive private lawn & bar area. A plated meal choice and premium beverage package are sure to impress. With magnificient views of world class racing, this deluxe package is perfect for companies or organisations to host and delight guests.