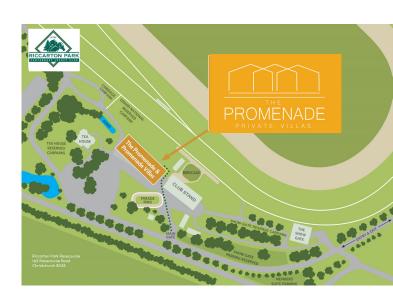

## Exclusive Neur Area THE PROMENADE PRIVATE VILLAS

These stylish elevated marquee villas come with exclusive private lawn & bar area. A plated meal choice and premium beverage package are sure to impress. With magnificient views of world class racing, this deluxe package is perfect for companies or organisations to host and delight guests.

AL BASTI EQUIWORLD DUBAI NZ 2000 GUINEAS <sup>®</sup> SATURDAY 11 NOVEMBER 2023 \$13K per villa (Maximum 50 guests)

COUPLANDS BAKERIES MILE WEDNESDAY 15 NOVEMBER 2023 \$16K per villa (Maximum 50 guests)

MARTIN COLLINS NZ CUP <sup>®</sup> & BARNESWOOD FARM NZ 1000 GUINEAS <sup>®</sup> SATURDAY 18 NOVEMBER 2023 \$21K per villa (Maximum 50 guests)

Package includes:

- Exclusive marquee for 50 with private lawn
- Canapes on arrival
- Two course plated lunch
- Refreshments later in the day
- Private bar with a selection of premium beers, wines & non-alcoholic beverages
- Live entertainment throughout the day
- Private TAB facilities
- Race books
- Members' area access