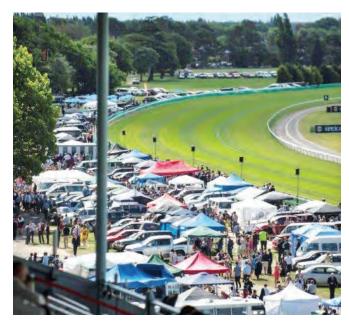

# TRACKSIDE MARQUEES

Located on the Grand National Lawn, these popular marquees have sold out in previous years. Catch all the action track side from your own private marquee. Great value with an all inclusive food and beverage package.