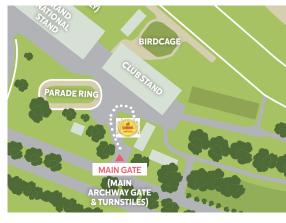

## **TICKET AREAS**

#### **GENERAL INFORMATION & FACILITY LOCATIONS**

First Aid / Baby Change Located in the back of the Apprentice Room building (gate end)

**Stations** 

Food Vendors Located on the Grand National Lawn, Carriage Carpark and Show Gate reserved carpark

(Cup Day only)

ATM's Located outside the Club Stand and Eftpos - indoor & outdoor bars

**Pick-up and drop-off zones** Outside the Racecourse Hotel, Racecourse Road or Steadman Road

Water stations Located on the Grand National Lawn, Carriage Carpark and Show Gate reserved carpark

**TAB Facilities**Located inside and outside all buildings and marquees **Raceday Office**Located to the west of the steps of the Club Stand

Racebook Sales Racebook Kiosk

**Upgrade to a Members' ticket** On the day, go to the Raceday Office (Days I and 2 only)