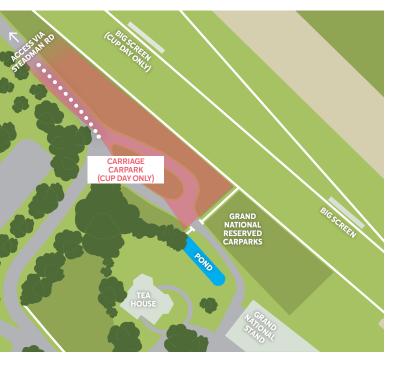

# CARRIAGE RESERVED CARPARK/ENTERTAINMENT ZONE

Enjoy your own reserved parking space with friends for a day of fun and racing action. Located to the west end of the course, entry is from Steadman Road.

#### **TICKET DETAILS**

- · Reserved car park 3m x 8m
- · Bars & TAB facilities located in close proximity
- Bring your own food / BBQ
- · Food vendors on site
- · Big screen in close proximity
- · Entertainment zone with music & activities
- · Security staff on site
- Entry tickets are additional per person (see page 3 for details)
- Entry from 10am Steadman Road entrance