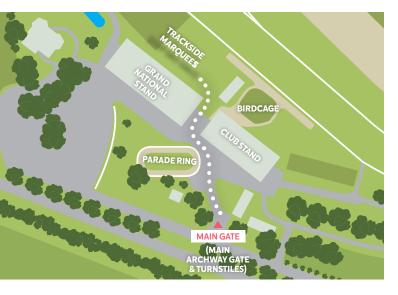

## **TICKET AREAS**

#### **GENERAL INFORMATION & FACILITY LOCATIONS**

First Aid / Baby Change Located in the back of the Apprentice Room building (gate end)

**Stations** 

Food Vendors Located on the Grand National Lawn, Carriage Carpark and Show Gate reserved carpark

(Cup Day only)

ATM's Located outside the Club Stand and Eftpos - indoor & outdoor bars

**Pick-up and drop-off zones** Outside the Racecourse Hotel, Racecourse Road or Steadman Road

Water stations Located on the Grand National Lawn, Carriage Carpark and Show Gate reserved carpark

**TAB Facilities**Located inside and outside all buildings and marquees **Raceday Office**Located to the west of the steps of the Club Stand

Racebook Sales Racebook Kiosk

**Upgrade to a Members' ticket** On the day, go to the Raceday Office (Days I and 2 only)