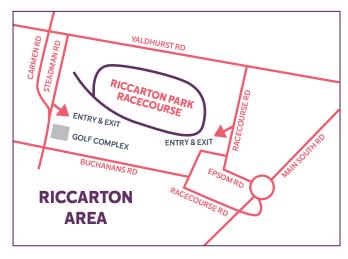

# CARRIAGE RESERVED CARPARK/ENTERTAINMENT ZONE

Enjoy your own reserved parking space with friends for a day of fun and racing action. Located to the west end of the course, entry is from Steadman Road.

#### **TICKET DETAILS**

- · Reserved car park 3m x 8m
- · Bars & TAB facilities located in close proximity
- Bring your own food / BBQ
- · Food vendors on site
- · Big screen in close proximity
- · Entertainment zone with music & activities
- · Security staff on site
- Entry tickets are additional per person (see page 3 for details)
- Entry from 10am Steadman Road entrance

#### **RICCARTON PARK**

Racecourse Road, Riccarton, Christchurch

Email: enquiries@riccartonpark.co.nz