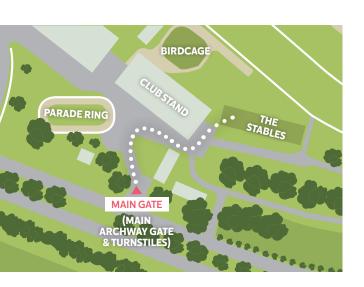

## **TICKET AREAS**

#### **GENERAL INFORMATION & FACILITY LOCATIONS**

First Aid / Baby Change Located in the back of the Apprentice Room building (gate end)

**Stations** 

Food Vendors Located on the Grand National Lawn, Carriage Carpark and Show Gate reserved carpark

(Cup Day only)

ATM's Located outside the Club Stand and Eftpos - indoor & outdoor bars

**Pick-up and drop-off zones** Outside the Racecourse Hotel, Racecourse Road or Steadman Road

Water stations Located on the Grand National Lawn, Carriage Carpark and Show Gate reserved carpark

**TAB Facilities**Located inside and outside all buildings and marquees **Raceday Office**Located to the west of the steps of the Club Stand

Racebook Sales Racebook Kiosk

**Upgrade to a Members' ticket** On the day, go to the Raceday Office (Days I and 2 only)