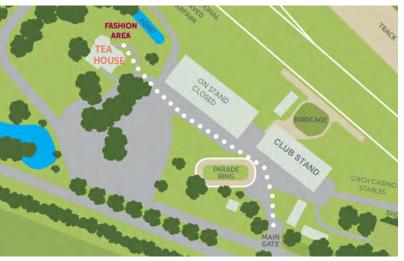

## **TICKET AREAS**

#### **GENERAL INFORMATION & FACILITY LOCATIONS**

First Aid / Baby Change Located in the back of the Apprentice Room building (gate end)

**Stations** 

Food Vendors Located on the Grand National Lawn, Carriage Carpark and Show Gate reserved carpark

(Cup Day only)

ATM's Located outside the Club Stand and Eftpos - indoor & outdoor bars

**Pick-up and drop-off zones** Outside the Racecourse Hotel, Racecourse Road or Steadman Road

Water stations Located on the Grand National Lawn, Carriage Carpark and Show Gate reserved carpark

**TAB Facilities**Located inside and outside all buildings and marquees **Raceday Office**Located to the west of the steps of the Club Stand

Racebook Sales Racebook Kiosk

**Upgrade to a Members' ticket** On the day, go to the Raceday Office (Days I and 2 only)