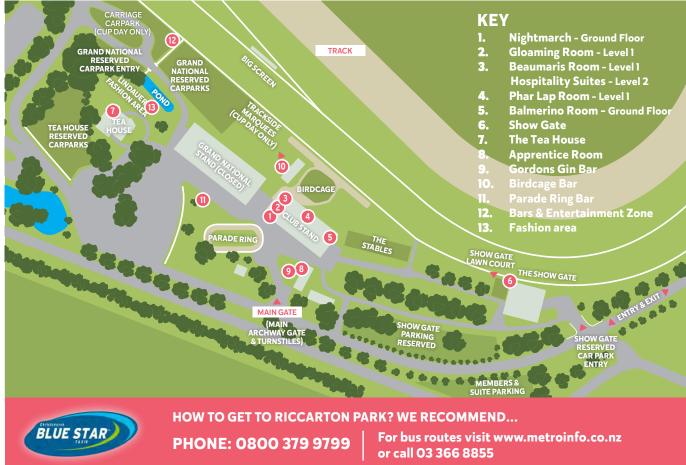

## **TICKET AREAS**

#### **GENERAL INFORMATION & FACILITY LOCATIONS**

First Aid / Baby Change Located in the back of the Apprentice Room building (gate end)

**Stations** 

Food Vendors Located on the Grand National Lawn, Carriage Carpark and Show Gate reserved carpark

(Cup Day only)

ATM's Located outside the Club Stand and Eftpos - indoor & outdoor bars

**Pick-up and drop-off zones** Outside the Racecourse Hotel, Racecourse Road or Steadman Road

Water stations Located on the Grand National Lawn, Carriage Carpark and Show Gate reserved carpark

**TAB Facilities**Located inside and outside all buildings and marquees **Raceday Office**Located to the west of the steps of the Club Stand

Racebook Sales Racebook Kiosk

**Upgrade to a Members' ticket** On the day, go to the Raceday Office (Days I and 2 only)