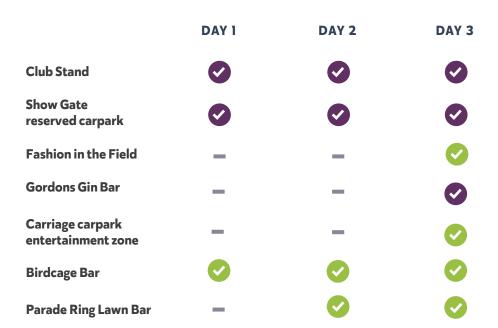

# **CONTENTS**

| EVENT OVERVIEW          | PAGE 1      | OPENING DAY                                                                                                                                                                                                                                                                                                                                                                           |
|-------------------------|-------------|---------------------------------------------------------------------------------------------------------------------------------------------------------------------------------------------------------------------------------------------------------------------------------------------------------------------------------------------------------------------------------------|
|                         |             | Al Basti Equiworld NZ 2000                                                                                                                                                                                                                                                                                                                                                            |
|                         |             | Guineas Saturday 5 November 2022                                                                                                                                                                                                                                                                                                                                                      |
|                         |             | <ul> <li>General Admission tickets</li> <li>Members' area tickets</li> <li>Multi Pack Raceday Package</li> <li>Grand National Lawn Carpark</li> <li>The Stables Hospitality Package</li> <li>Hospitality Suite Package</li> </ul>                                                                                                                                                     |
|                         | PAGE 2      | LADIES DAY                                                                                                                                                                                                                                                                                                                                                                            |
|                         |             | Coupland's Bakeries Mile<br>Wednesday 9 November 2022                                                                                                                                                                                                                                                                                                                                 |
|                         |             | <ul> <li>General Admission tickets</li> <li>Members' area tickets</li> <li>Multi Pack Raceday Package</li> <li>Grand National Lawn Carpark</li> <li>The Stables Hospitality Package</li> <li>Trackside Marquees Package</li> <li>Hospitality Suite Package</li> </ul>                                                                                                                 |
|                         | PAGE 3      | NEW ZEALAND CUP DAY                                                                                                                                                                                                                                                                                                                                                                   |
|                         |             | Martin Collins New Zealand Cup &                                                                                                                                                                                                                                                                                                                                                      |
|                         |             | Barneswood Farm NZ 1000 Guineas Day<br>Saturday 12 November 2022                                                                                                                                                                                                                                                                                                                      |
|                         |             | <ul> <li>General Admission tickets</li> <li>Members' area tickets</li> <li>Carriage Reserved Carpark</li> <li>Grand National Lawn Carpark</li> <li>Show Gate Reserved Member's Carpark</li> <li>Members' Gordons Bar</li> <li>The Stables Hospitality Package</li> <li>Hospitality Suite Package</li> <li>Trackside Marquees Package</li> <li>Fashion in the Field Package</li> </ul> |
| HOSPITALITY<br>PACKAGES | PAGE 4      | The Stables Hospitality Package  Sat 5, Wed 9, Sat 12 November 2022                                                                                                                                                                                                                                                                                                                   |
|                         |             |                                                                                                                                                                                                                                                                                                                                                                                       |
|                         | PAGE 5      | Trackside Marquees Package                                                                                                                                                                                                                                                                                                                                                            |
|                         |             | Wed 9 & Sat 12 November 2022                                                                                                                                                                                                                                                                                                                                                          |
|                         | PAGE 6      | Fashion in the Field Package                                                                                                                                                                                                                                                                                                                                                          |
|                         |             | Cup Day Sat 12 November 2022                                                                                                                                                                                                                                                                                                                                                          |
|                         | PAGE 7      | Carriage Reserved Carpark  Cup Day Sat 12 November 2022                                                                                                                                                                                                                                                                                                                               |
| GENERAL<br>INFORMATION  | PAGES 8 & 9 | Ticket areas , facility locations and map                                                                                                                                                                                                                                                                                                                                             |